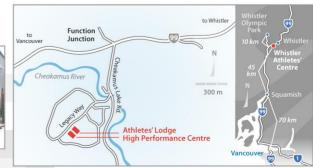

#### Whistler Athletes' Centre

Address: 1080 Legacy Way, Whistler, BC, Canada V0N 1B1

Lodge: 604-964-0052 / lodge@whistlersportlegacies.com

**Sport Services & Sales:** 604-964-0056

**Email:** sportservices@whistlersportlegacies.com

# **Lodge Athlete Tech Room Rates**

| il | ly | Ş۷ | 4: | 5. | 0 | Н |
|----|----|----|----|----|---|---|
|    |    |    |    |    |   |   |

- $\circ$  Free parking 100 m from the front door
- Secured storage available in the Lodge basement
- o 15 km to Whistler Olympic Park / 9 km to the Whistler Sliding Centre
- o 4 km to Whistler Creekside / 8 km to Whistler Village
- $\circ \qquad \text{High Performance Centre, operated by CSI Pacific, available for carded athletes} \\$